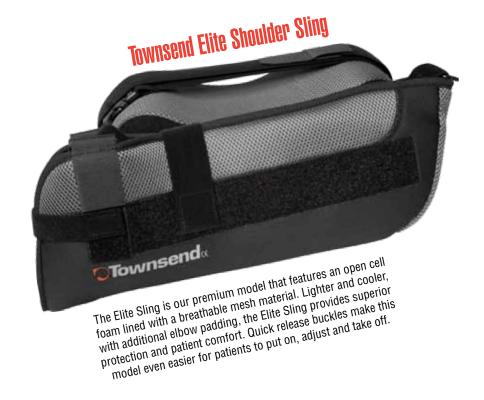

### Elite Shoulder Sling...

- · Breathable Universal Mesh Abduction Pillow
- Breathable Universal Mesh Shoulder Sling
- Waist and Shoulder guick-release buckles
- Dual Reinforced Elbow Section
- Adjustable Mesh Neck Padding

#### Elite Shoulder Sling...

- Breathable Universal Mesh Abduction Pillow
- · Breathable Universal Mesh Shoulder Sling
- · Waist and Shoulder guick-release buckles
- Dual Reinforced Elbow Section
- · Adjustable Mesh Neck Padding