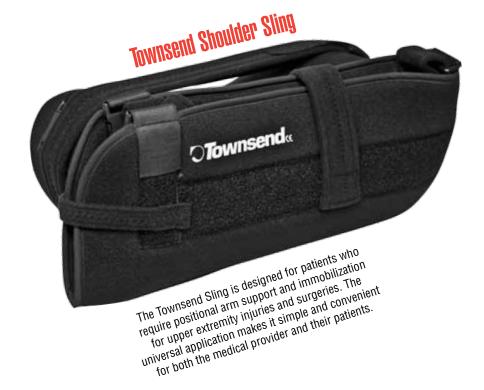

## Townsend Shoulder Sling...

- · Universal Abduction Pillow
- · Universal Shoulder Sling
- · Waist and Shoulder quick-release buckles

Townsen

Adjustable Neck Padding

#### Townsend Shoulder Sling...

- Universal Abduction Pillow
- · Universal Shoulder Sling
- Waist and Shoulder quick-release buckles
- · Adjustable Neck Padding

| S/M Quantity | L/XL Quantity |
|--------------|---------------|
|--------------|---------------|